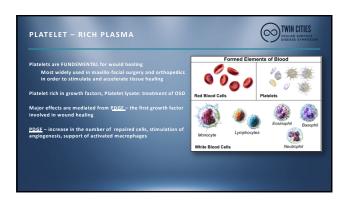

| AUTOLOGOUS SERUM AND TEAR FILM COM                                                  | PONENE                                                                                                                          | rs 🚫                                                                                                                       | TWIN CITIES DOULAR SURFACE DISEASE SYMPOSIUM                                                                   |  |
|-------------------------------------------------------------------------------------|---------------------------------------------------------------------------------------------------------------------------------|----------------------------------------------------------------------------------------------------------------------------|----------------------------------------------------------------------------------------------------------------|--|
|                                                                                     |                                                                                                                                 | Concer                                                                                                                     | ntration                                                                                                       |  |
| Lysozyme, lactoferrin, albumin = major components in tears                          | Components                                                                                                                      | Tear, Basal                                                                                                                | Serum†                                                                                                         |  |
| Albumin, IgG = major components in serum                                            | Proteins<br>Total protein<br>Lysogyme                                                                                           | 7.51 mg/mL<br>2.36 mg/mL                                                                                                   | 66-81 mg/ml.<br>5.0-10.2 ug/ml.                                                                                |  |
| Infection via serum can occur                                                       | Lactoferrin                                                                                                                     | 1.84 mg/mL                                                                                                                 | 0.17-0.28 mg/ml.                                                                                               |  |
| Serum itself is unstable and probably degraded by internal enzymes                  | Albumin<br>IgA<br>IgD<br>IgE                                                                                                    | 1.3 mg/mL<br>0.30 mg/mL<br>ND<br>0.1 ug/mL                                                                                 | 41-51 mg/ml.<br>0.93-3.93 mg/ml.<br>0.03 mg/ml.<br>0.4 ug/ml.                                                  |  |
| Use of serum components — can minimize these challenges                             | IgG IgM CuZn-SOD Growth factors EGF TGF-2, male TGF-2, female TGF-51 TGF-52 Vitamins Vitamin A Vitamin C Anticoxidants Tyrosine | 0.126 mg/I. 0.86 µg/mL 103 ng/mg protein 1.66 ng/mL 247 pg/mL 180 pg/mL Not detected 2.52 ng/mL 55 pg/mL 16 ng/mL 17 µg/mL | 8.61-17.47 mg/ml. 0.35-1.83 mg/ml. ND1 0.72 ng/ml. 147 pg/ml. 147 pg/ml. 140.3 ng/ml 200-500 ng/ml. 5-9 µg/ml. |  |
| st Ophthalmol Vis Sci. 2018:59:DES121-DES129. https://doi.org/10.1167/iovs.17-23760 | Glutathione                                                                                                                     | 45 μM<br>107 μM<br>26 mg/L                                                                                                 | ND‡<br>0.6-1.2 g/L                                                                                             |  |