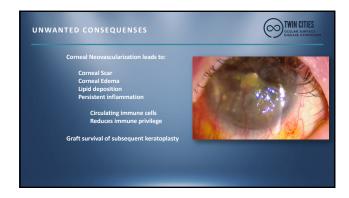

Sci. 2018:59:DES121-DES129. https://doi.org/10.1167/iovs.17-23760 | Glutathione                                                                                                                     | 45 μM<br>107 μM<br>26 mg/L                                                                                                 | ND‡<br>0.6-1.2 g/L                                                                                             |  |

















## AbStract \*\*Porpus: 1, To retrospersively review results of introducted moleculars glord prolong with adjustment interestinate glord prolong and application manifested by more series symptoms under upgenion and the great prolong and application manifested by more series symptoms under upgenion and the great prolong and the great























| TWIN CITIES OCULAR SURFACE DISEASE SYMPOSIUM |
|----------------------------------------------|
| no                                           |
|                                              |
|                                              |
|                                              |