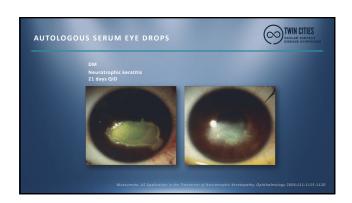

| _   | 04/27/2009                                 |























| AUTOLOGOUS SERUM AND TEAR FILM COM                                                  | PONENE                                                                                                                          | rs 🚫                                                                                                                       | TWIN CITIES DOULAR SURFACE DISEASE SYMPOSIUM                                                                   |  |
|-------------------------------------------------------------------------------------|---------------------------------------------------------------------------------------------------------------------------------|------------------------------------------------------------------------------------------------------------------------