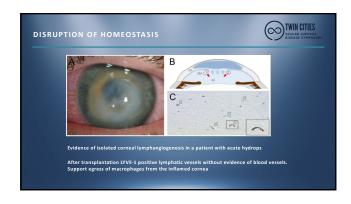

2018:59:DES121-DES129. https://doi.org/10.1167/iovs.17-23760 | Glutathione                                                                                                                     | 45 μM<br>107 μM<br>26 mg/L                                                                                                 | ND‡<br>0.6-1.2 g/L                                                                                             |  |

















## AbStract \*\*Porpus: 1, To retrospersively review results of introducted moleculars glord prolong with adjustment interestinate glord prolong and application manifested by more series symptoms under upgenion and the great prolong and application manifested by more series symptoms under upgenion and the great prolong and the great























| TWIN CITIES OCULAR SURFACE DISEASE SYMPOSIUM |
|----------------------------------------------|
| no                                           |
|                                              |
|                                              |
|                                              |