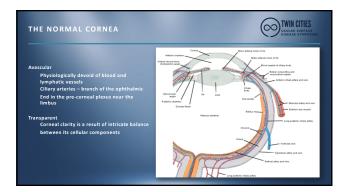

i. 2018:59:DES121-DES129. https://doi.org/10.1167/iovs.17-23760 | Glutathione                                                                                                                     | 45 μM<br>107 μM<br>26 mg/L                                                                                                 | ND‡<br>0.6-1.2 g/L                                                                                             |  |

















## AbStract \*\*Porpus: 1, To retrospersively review results of introducted moleculars glord prolong with adjustment interestinate glord prolong and application manifested by more series symptoms under upgenion and the great prolong and application manifested by more series symptoms under upgenion and the great prolong and the great























| TWIN CITIES OCULAR SURFACE DISEASE SYMPOSIUM |
|----------------------------------------------|
| no                                           |
|                                              |
|                                              |
|                                              |