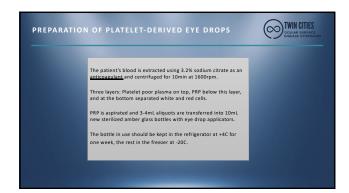

| AUTOLOGOUS SERUM AND TEAR FILM COM                                                  | PONENE                                                                                                                          | rs 🚫                                                                                                                       | TWIN CITIES DOULAR SURFACE DISEASE SYMPOSIUM                                                                   |  |
|-------------------------------------------------------------------------------------|---------------------------------------------------------------------------------------------------------------------------------|----------------------------------------------------------------------------------------------------------------------------|----------------------------------------------------------------------------------------------------------------|--|
|                                                                                     |                                                                                                                                 | Concer                                                                                                                     | ntration                                                                                                       |  |
| Lysozyme, lactoferrin, albumin = major components in tears                          | Components                                                                                                                      | Tear, Basal                                                                                                                | Serum†                                                                                                         |  |
| Albumin, IgG = major components in serum                                            | Proteins<br>Total protein<br>Lysogyme                                                                                           | 7.51 mg/mL<br>2.36 mg/mL                                                                                                   | 66-81 mg/ml.<br>5.0-10.2 ug/ml.                                                                                |  |
| Infection via serum can occur                                                       | Lactoferrin                                                                                                                     | 1.84 mg/mL                                                                                                                 | 0.17-0.28 mg/ml.                                                                                               |  |
| Serum itself is unstable and probably degraded by internal enzymes                  | Albumin<br>IgA<br>IgD<br>IgE                                                                                                    | 1.3 mg/mL<br>0.30 mg/mL<br>ND<br>0.1 ug/mL                                                                                 | 41-51 mg/ml.<br>0.93-3.93 mg/ml.<br>0.03 mg/ml.<br>0.4 ug/ml.                                                  |  |
| Use of serum components — can minimize these challenges                             | IgG IgM CuZn-SOD Growth factors EGF TGF-2, male TGF-2, female TGF-51 TGF-52 Vitamins Vitamin A Vitamin C Anticoxidants Tyrosine | 0.126 mg/I. 0.86 µg/mL 103 ng/mg protein 1.66 ng/mL 247 pg/mL 180 pg/mL Not detected 2.52 ng/mL 55 pg/mL 16 ng/mL 17 µg/mL | 8.61-17.47 mg/ml. 0.35-1.83 mg/ml. ND1 0.72 ng/ml. 147 pg/ml. 147 pg/ml. 140.3 ng/ml 200-500 ng/ml. 5-9 µg/ml. |  |
| st Ophthalmol Vis Sci. 2018:59:DES121-DES129. https://doi.org/10.1167/iovs.17-23760 | Glutathione                                                                                                                     | 45 μM<br>107 μM<br>26 mg/L                                                                                                 | ND‡<br>0.6-1.2 g/L                                                                                             |  |