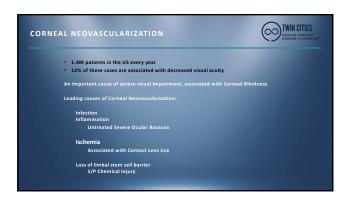

s Sci. 2018:59:DES121-DES129. https://doi.org/10.1167/iovs.17-23760 | Glutathione                                                                                                                     | 45 μM<br>107 μM<br>26 mg/L                                                                                                 | ND‡<br>0.6-1.2 g/L                                                                                             |  |

















## AbStract \*\*Porpus: 1, To retrospersively review results of introducted moleculars glord prolong with adjustment interestinate glord prolong and application manifested by more series symptoms under upgenion and the great prolong and application manifested by more series symptoms under upgenion and the great prolong and the great























| TWIN CITIES OCULAR SURFACE DISEASE SYMPOSIUM |
|----------------------------------------------|
| no                                           |
|                                              |
|                                              |
|                                              |