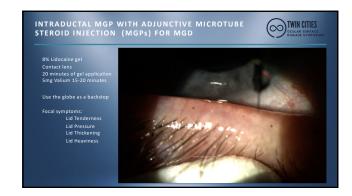

l Vis Sci. 2018:59:DES121-DES129. https://doi.org/10.1167/iovs.17-23760 | Glutathione                                                                                                                     | 45 μM<br>107 μM<br>26 mg/L                                                                                                 | ND‡<br>0.6-1.2 g/L                                                                                             |  |

















## AbStract \*\*Porpus: 1, To retrospersively review results of introducted moleculars glord prolong with adjustment interestinate glord prolong and application manifested by more series symptoms under upgenion and the great prolong and application manifested by more series symptoms under upgenion and the great prolong and the great























| TWIN CITIES OCULAR SURFACE DISEASE SYMPOSIUM |
|----------------------------------------------|
| no                                           |
|                                              |
|                                              |
|                                              |