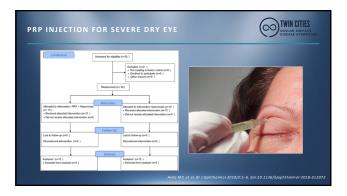

## AbStract \*\*Porpus: 1, To retrospersively review results of introducted moleculars glord prolong with adjustment interestinate glord prolong and application manifested by more series symptoms under upgenion and the great prolong and application manifested by more series symptoms under upgenion and the great prolong and the great