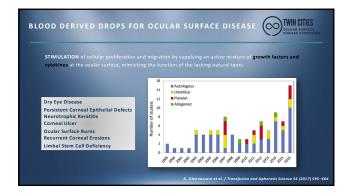

| AUTOLOGOUS SERUM AND TEAR FILM COM                                                  | PONENE                                                                                                                          | rs 🚫                                                                                                                       | TWIN CITIES DOULAR SURFACE DISEASE SYMPOSIUM                                                                   |  |
|-------------------------------------------------------------------------------------|---------------------------------------------------------------------------------------------------------------------------------|----------------------------------------------------------------------------------------------------------------------------|----------------------------------------------------------------------------------------------------------------|--|
|                                                                                     |                                                                                                                                 | Concer                                                                                                                     | ntration                                                                                                       |  |
| Lysozyme, lactoferrin, albumin = major components in tears                          | Components                                                                                                                      | Tear, Basal                                                                                                                | Serum†                                                                                                         |  |
| Albumin, IgG = major components in serum                                            | Proteins<br>Total protein<br>Lysogyme                                                                                           | 7.51 mg/mL<br>2.36 mg/mL                                                                                                   | 66-81 mg/ml.<br>5.0-10.2 ug/ml.                                                                                |  |
| Infection via serum can occur                                                       | Lactoferrin                                                                                                                     | 1.84 mg/mL                                                                                                                 | 0.17-0.28 mg/ml.                                                                                               |  |
| Serum itself is unstable and probably degraded by internal enzymes                  | Albumin<br>IgA<br>IgD<br>IgE                                                                                                    | 1.3 mg/mL<br>0.30 mg/mL<br>ND<br>0.1 ug/mL                                                                                 | 41-51 mg/ml.<br>0.93-3.93 mg/ml.<br>0.03 mg/ml.<br>0.4 ug/ml.                                                  |  |
| Use of serum components — can minimize these challenges                             | IgG IgM CuZn-SOD Growth factors EGF TGF-2, male TGF-2, female TGF-51 TGF-52 Vitamins Vitamin A Vitamin C Anticoxidants Tyrosine | 0.126 mg/I. 0.86 µg/mL 103 ng/mg protein 1.66 ng/mL 247 pg/mL 180 pg/mL Not detected 2.52 ng/mL 55 pg/mL 16 ng/mL 17 µg/mL | 8.61-17.47 mg/ml. 0.35-1.83 mg/ml. ND1 0.72 ng/ml. 147 pg/ml. 147 pg/ml. 140.3 ng/ml 200-500 ng/ml. 5-9 µg/ml. |  |
| st Ophthalmol Vis Sci. 2018:59:DES121-DES129. https://doi.org/10.1167/iovs.17-23760 | Glutathione                                                                                                                     | 45 μM<br>107 μM<br>26 mg/L                                                                                                 | ND‡<br>0.6-1.2 g/L                                                                                             |  |