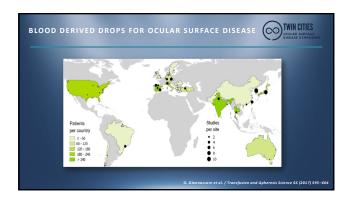

| BLEPH                            | A R (   | o s  |                  |         |               |                       |     |      |                                                                                                                                                                                                                                                                                                                                                                                                                                                                                                                                                                                                                                                                                                                                                                                                                                                                                                                                                                                                                                                                                                                                                                                                                                                                                                                                                                                                                                                                                                                                                                                                                                                                                                                                                                                                                                                                                                                                                                                                                                                                                                                                | 6   | TWIN CITIES OCULAR SURFACE DISEASE SYMPOSE |
|----------------------------------|---------|------|------------------|---------|---------------|-----------------------|-----|------|--------------------------------------------------------------------------------------------------------------------------------------------------------------------------------------------------------------------------------------------------------------------------------------------------------------------------------------------------------------------------------------------------------------------------------------------------------------------------------------------------------------------------------------------------------------------------------------------------------------------------------------------------------------------------------------------------------------------------------------------------------------------------------------------------------------------------------------------------------------------------------------------------------------------------------------------------------------------------------------------------------------------------------------------------------------------------------------------------------------------------------------------------------------------------------------------------------------------------------------------------------------------------------------------------------------------------------------------------------------------------------------------------------------------------------------------------------------------------------------------------------------------------------------------------------------------------------------------------------------------------------------------------------------------------------------------------------------------------------------------------------------------------------------------------------------------------------------------------------------------------------------------------------------------------------------------------------------------------------------------------------------------------------------------------------------------------------------------------------------------------------|-----|--------------------------------------------|
| ast Ocular Histor                |         |      |                  |         |               | Past Ocular Histor    |     |      |                                                                                                                                                                                                                                                                                                                                                                                                                                                                                                                                                                                                                                                                                                                                                                                                                                                                                                                                                                                                                                                                                                                                                                                                                                                                                                                                                                                                                                                                                                                                                                                                                                                                                                                                                                                                                                                                                                                                                                                                                                                                                                                                |     |                                            |
| Doular Disease                   |         | Year | Procedure        | Eye     | Date          | Ocular Disease        | fye | Year | Procedure                                                                                                                                                                                                                                                                                                                                                                                                                                                                                                                                                                                                                                                                                                                                                                                                                                                                                                                                                                                                                                                                                                                                                                                                                                                                                                                                                                                                                                                                                                                                                                                                                                                                                                                                                                                                                                                                                                                                                                                                                                                                                                                      | fye | [Date ]                                    |
| Slepharospasm                    |         | 2016 | INJECTION-XEOMIN | OU      | 12/14/2016    | frown lines           | OU  | 2018 | INJECTION-XEOMIN                                                                                                                                                                                                                                                                                                                                                                                                                                                                                                                                                                                                                                                                                                                                                                                                                                                                                                                                                                                                                                                                                                                                                                                                                                                                                                                                                                                                                                                                                                                                                                                                                                                                                                                                                                                                                                                                                                                                                                                                                                                                                                               | OU  | 02/07/2018                                 |
| Slepharospasm                    | OU      | 2017 | INJECTION-XEOMIN | ou      | 10/23/2017    | frown lines           | ΟU  | 2017 | INJECTION-XEOMIN                                                                                                                                                                                                                                                                                                                                                                                                                                                                                                                                                                                                                                                                                                                                                                                                                                                                                                                                                                                                                                                                                                                                                                                                                                                                                                                                                                                                                                                                                                                                                                                                                                                                                                                                                                                                                                                                                                                                                                                                                                                                                                               | OU  | 04/10/2017                                 |
| Liegharospasm                    | F1 8 01 | 2015 | INJECTION XEOMIN | 711.01  | 09/14/2015    |                       | -   | -    | INJECTION-BOTOX                                                                                                                                                                                                                                                                                                                                                                                                                                                                                                                                                                                                                                                                                                                                                                                                                                                                                                                                                                                                                                                                                                                                                                                                                                                                                                                                                                                                                                                                                                                                                                                                                                                                                                                                                                                                                                                                                                                                                                                                                                                                                                                | _   | 10/31/2016                                 |
| orepriary spassis                | ecc.    | 2413 | INDECTION-NEORIN | POOL IL | 09/14/2015    | frown lines           | -   | +    | INJECTION-BOTOX                                                                                                                                                                                                                                                                                                                                                                                                                                                                                                                                                                                                                                                                                                                                                                                                                                                                                                                                                                                                                                                                                                                                                                                                                                                                                                                                                                                                                                                                                                                                                                                                                                                                                                                                                                                                                                                                                                                                                                                                                                                                                                                | _   | 01/04/2013                                 |
| Siepharospasm                    | Ott     | 2016 | INJECTION-XEOMIN | OU      | 09/12/2016    |                       |     |      |                                                                                                                                                                                                                                                                                                                                                                                                                                                                                                                                                                                                                                                                                                                                                                                                                                                                                                                                                                                                                                                                                                                                                                                                                                                                                                                                                                                                                                                                                                                                                                                                                                                                                                                                                                                                                                                                                                                                                                                                                                                                                                                                |     |                                            |
|                                  | 1       |      |                  |         |               | frown lines/crowsfeet |     |      | INJECTION-BOTOX                                                                                                                                                                                                                                                                                                                                                                                                                                                                                                                                                                                                                                                                                                                                                                                                                                                                                                                                                                                                                                                                                                                                                                                                                                                                                                                                                                                                                                                                                                                                                                                                                                                                                                                                                                                                                                                                                                                                                                                                                                                                                                                |     | 10/08/2012                                 |
| blepharospasm                    | SUL/LL  | 2015 | INJECTION-BOTOX  | BUL/LL  | 06,08/2015    |                       |     |      |                                                                                                                                                                                                                                                                                                                                                                                                                                                                                                                                                                                                                                                                                                                                                                                                                                                                                                                                                                                                                                                                                                                                                                                                                                                                                                                                                                                                                                                                                                                                                                                                                                                                                                                                                                                                                                                                                                                                                                                                                                                                                                                                |     |                                            |
|                                  |         |      |                  |         |               | frown lines           |     |      | INJECTION-BOTOX                                                                                                                                                                                                                                                                                                                                                                                                                                                                                                                                                                                                                                                                                                                                                                                                                                                                                                                                                                                                                                                                                                                                                                                                                                                                                                                                                                                                                                                                                                                                                                                                                                                                                                                                                                                                                                                                                                                                                                                                                                                                                                                |     | 07/30/2012                                 |
| Slepharospasm                    | OU      | 2018 | INJECTION-XEOMIN | OU      | 05/18/2018    |                       | _   | _    |                                                                                                                                                                                                                                                                                                                                                                                                                                                                                                                                                                                                                                                                                                                                                                                                                                                                                                                                                                                                                                                                                                                                                                                                                                                                                                                                                                                                                                                                                                                                                                                                                                                                                                                                                                                                                                                                                                                                                                                                                                                                                                                                | _   |                                            |
|                                  | -       | _    |                  |         |               | frown lines           |     |      | INJECTION-BOTOX                                                                                                                                                                                                                                                                                                                                                                                                                                                                                                                                                                                                                                                                                                                                                                                                                                                                                                                                                                                                                                                                                                                                                                                                                                                                                                                                                                                                                                                                                                                                                                                                                                                                                                                                                                                                                                                                                                                                                                                                                                                                                                                |     | 04/16/2012                                 |
| Biepharospasm                    | OU      | 2016 | Injection-Xeomin | OU      | 04/11/2016    |                       | -   | -    | INJECTION-BOTOX                                                                                                                                                                                                                                                                                                                                                                                                                                                                                                                                                                                                                                                                                                                                                                                                                                                                                                                                                                                                                                                                                                                                                                                                                                                                                                                                                                                                                                                                                                                                                                                                                                                                                                                                                                                                                                                                                                                                                                                                                                                                                                                | _   | 01/20/2012                                 |
|                                  | OU      | 2017 | INJECTIONALFOMIN | OU      | 03/20/2007    |                       |     |      | INDECTION-BUTUK                                                                                                                                                                                                                                                                                                                                                                                                                                                                                                                                                                                                                                                                                                                                                                                                                                                                                                                                                                                                                                                                                                                                                                                                                                                                                                                                                                                                                                                                                                                                                                                                                                                                                                                                                                                                                                                                                                                                                                                                                                                                                                                |     | 01/20/2012                                 |
| blepharospasm                    | 00      | 2017 | INJECTION-XEOMIN | 100     | 03/20/2017    | from lines            | -   | -    | INJECTION-BOTOX                                                                                                                                                                                                                                                                                                                                                                                                                                                                                                                                                                                                                                                                                                                                                                                                                                                                                                                                                                                                                                                                                                                                                                                                                                                                                                                                                                                                                                                                                                                                                                                                                                                                                                                                                                                                                                                                                                                                                                                                                                                                                                                | _   | 10/18/2011                                 |
| Siroharospasm                    | OU      | 2015 | INJECTION-ROTOX  | OU      | 03/02/2015    |                       |     |      | and the state of t |     |                                            |
| and the colonies                 | 100     | 2023 | are capital and  | Poo     | 03/02/2023    | frown lines           | -   | -    | INJECTION-BOTOX                                                                                                                                                                                                                                                                                                                                                                                                                                                                                                                                                                                                                                                                                                                                                                                                                                                                                                                                                                                                                                                                                                                                                                                                                                                                                                                                                                                                                                                                                                                                                                                                                                                                                                                                                                                                                                                                                                                                                                                                                                                                                                                | _   | 06/17/2011                                 |
| Siroharospasm                    | QU      | 2018 | INJECTION-XEOMIN | OU      | 01/29/2018    |                       |     |      |                                                                                                                                                                                                                                                                                                                                                                                                                                                                                                                                                                                                                                                                                                                                                                                                                                                                                                                                                                                                                                                                                                                                                                                                                                                                                                                                                                                                                                                                                                                                                                                                                                                                                                                                                                                                                                                                                                                                                                                                                                                                                                                                |     |                                            |
|                                  | 1       |      |                  |         |               | frown lines           |     | -    | INJECTION-BOTOX                                                                                                                                                                                                                                                                                                                                                                                                                                                                                                                                                                                                                                                                                                                                                                                                                                                                                                                                                                                                                                                                                                                                                                                                                                                                                                                                                                                                                                                                                                                                                                                                                                                                                                                                                                                                                                                                                                                                                                                                                                                                                                                |     | 01/14/2011                                 |
| Biepharospasm                    | OU      | 2016 | Injection-Xeomin | OS      | 01/04/2016    |                       |     |      |                                                                                                                                                                                                                                                                                                                                                                                                                                                                                                                                                                                                                                                                                                                                                                                                                                                                                                                                                                                                                                                                                                                                                                                                                                                                                                                                                                                                                                                                                                                                                                                                                                                                                                                                                                                                                                                                                                                                                                                                                                                                                                                                |     |                                            |
|                                  |         |      |                  |         |               | frown lines           |     |      | INJECTION-BOTOX                                                                                                                                                                                                                                                                                                                                                                                                                                                                                                                                                                                                                                                                                                                                                                                                                                                                                                                                                                                                                                                                                                                                                                                                                                                                                                                                                                                                                                                                                                                                                                                                                                                                                                                                                                                                                                                                                                                                                                                                                                                                                                                |     | 09/21/2010                                 |
|                                  | -       |      | LASIX - Custom   | OU      | 00,00/1998    | from lines            | -   | -    | INJECTION-BOTOX                                                                                                                                                                                                                                                                                                                                                                                                                                                                                                                                                                                                                                                                                                                                                                                                                                                                                                                                                                                                                                                                                                                                                                                                                                                                                                                                                                                                                                                                                                                                                                                                                                                                                                                                                                                                                                                                                                                                                                                                                                                                                                                | _   | 05/20/2010                                 |
| Slepharitis                      | OU      |      | Lipiflow         | OU      |               | rrown in 6            |     | 1    | INDECTION-60TOX                                                                                                                                                                                                                                                                                                                                                                                                                                                                                                                                                                                                                                                                                                                                                                                                                                                                                                                                                                                                                                                                                                                                                                                                                                                                                                                                                                                                                                                                                                                                                                                                                                                                                                                                                                                                                                                                                                                                                                                                                                                                                                                |     | 05/20/2000                                 |
| Dry Eye                          |         |      | Punctal Plugs    | OS      |               | from lines            | -   | +    | INJECTION-BOTOX                                                                                                                                                                                                                                                                                                                                                                                                                                                                                                                                                                                                                                                                                                                                                                                                                                                                                                                                                                                                                                                                                                                                                                                                                                                                                                                                                                                                                                                                                                                                                                                                                                                                                                                                                                                                                                                                                                                                                                                                                                                                                                                | _   | 02/22/2000                                 |
| Slepharospasm<br>Slepharospasm   | OU      | -    |                  | _       |               |                       |     | 1    | INDECISOR-BOTOX                                                                                                                                                                                                                                                                                                                                                                                                                                                                                                                                                                                                                                                                                                                                                                                                                                                                                                                                                                                                                                                                                                                                                                                                                                                                                                                                                                                                                                                                                                                                                                                                                                                                                                                                                                                                                                                                                                                                                                                                                                                                                                                |     | ANTANIANA NA                               |
| Slepharospasm<br>Catacact        | OU      | -    |                  | _       | $\overline{}$ | frown lines           | -   | +    | INJECTION-BOTOX                                                                                                                                                                                                                                                                                                                                                                                                                                                                                                                                                                                                                                                                                                                                                                                                                                                                                                                                                                                                                                                                                                                                                                                                                                                                                                                                                                                                                                                                                                                                                                                                                                                                                                                                                                                                                                                                                                                                                                                                                                                                                                                | _   | 10/19/2009                                 |
| Cataract<br>Conjunctivo chalasis | OU      | -    |                  | _       | $\overline{}$ |                       |     | 1    |                                                                                                                                                                                                                                                                                                                                                                                                                                                                                                                                                                                                                                                                                                                                                                                                                                                                                                                                                                                                                                                                                                                                                                                                                                                                                                                                                                                                                                                                                                                                                                                                                                                                                                                                                                                                                                                                                                                                                                                                                                                                                                                                |     |                                            |
| Melbomian Gland                  | OU      | -    |                  | _       | _             | frown lines           |     | _    | INJECTION-BOTOX                                                                                                                                                                                                                                                                                                                                                                                                                                                                                                                                                                                                                                                                                                                                                                                                                                                                                                                                                                                                                                                                                                                                                                                                                                                                                                                                                                                                                                                                                                                                                                                                                                                                                                                                                                                                                                                                                                                                                                                                                                                                                                                |     | 07/13/2009                                 |
| Dystunction                      | 100     |      |                  |         |               |                       |     | 1    |                                                                                                                                                                                                                                                                                                                                                                                                                                                                                                                                                                                                                                                                                                                                                                                                                                                                                                                                                                                                                                                                                                                                                                                                                                                                                                                                                                                                                                                                                                                                                                                                                                                                                                                                                                                                                                                                                                                                                                                                                                                                                                                                |     |                                            |
| Subconjunctival                  | 00      | -    |                  | _       |               |                       |     | -    | INJECTION-BOTOX                                                                                                                                                                                                                                                                                                                                                                                                                                                                                                                                                                                                                                                                                                                                                                                                                                                                                                                                                                                                                                                                                                                                                                                                                                                                                                                                                                                                                                                                                                                                                                                                                                                                                                                                                                                                                                                                                                                                                                                                                                                                                                                | _   | 04/27/2009                                 |