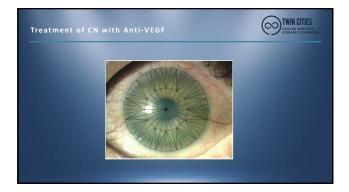

## AbStract \*\*Porpus: 1, To retrospersively review results of introducted moleculars glord prolong with adjustment interestinate glord prolong and application manifested by more series symptoms under upgenion and the great prolong and application manifested by more series symptoms under upgenion and the great prolong and the great