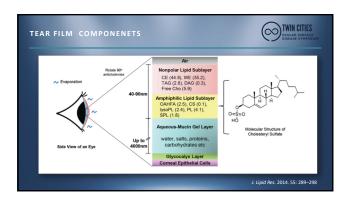

| AUTOLOGOUS SERUM AND TEAR FILM COM                                                  | PONENE                                                                                                                          | rs 🚫                                                                                                                       | TWIN CITIES DOULAR SURFACE DISEASE SYMPOSIUM                                                                   |  |
|-------------------------------------------------------------------------------------|---------------------------------------------------------------------------------------------------------------------------------|----------------------------------------------------------------------------------------------------------------------------|----------------------------------------------------------------------------------------------------------------|--|
|                                                                                     |                                                                                                                                 | Concer                                                                                                                     | ntration                                                                                                       |  |
| Lysozyme, lactoferrin, albumin = major components in tears                          | Components                                                                                                                      | Tear, Basal                                                                                                                | Serum†                                                                                                         |  |
| Albumin, IgG = major components in serum                                            | Proteins<br>Total protein<br>Lysogyme                                                                                           | 7.51 mg/mL<br>2.36 mg/mL                                                                                                   | 66-81 mg/ml.<br>5.0-10.2 ug/ml.                                                                                |  |
| Infection via serum can occur                                                       | Lactoferrin                                                                                                                     | 1.84 mg/mL                                                                                                                 | 0.17-0.28 mg/ml.                                                                                               |  |
| Serum itself is unstable and probably degraded by internal enzymes                  | Albumin<br>IgA<br>IgD<br>IgE                                                                                                    | 1.3 mg/mL<br>0.30 mg/mL<br>ND<br>0.1 ug/mL                                                                                 | 41-51 mg/ml.<br>0.93-3.93 mg/ml.<br>0.03 mg/ml.<br>0.4 ug/ml.                                                  |  |
| Use of serum components — can minimize these challenges                             | IgG IgM CuZn-SOD Growth factors EGF TGF-2, male TGF-2, female TGF-51 TGF-52 Vitamins Vitamin A Vitamin C Anticoxidants Tyrosine | 0.126 mg/I. 0.86 µg/mL 103 ng/mg protein 1.66 ng/mL 247 pg/mL 180 pg/mL Not detected 2.52 ng/mL 55 pg/mL 16 ng/mL 17 µg/mL | 8.61-17.47 mg/ml. 0.35-1.83 mg/ml. ND1 0.72 ng/ml. 147 pg/ml. 147 pg/ml. 140.3 ng/ml 200-500 ng/ml. 5-9 µg/ml. |  |
| st Ophthalmol Vis Sci. 2018:59:DES121-DES129. https://doi.org/10.1167/iovs.17-23760 | Glutathione                                                                                                                     | 45 μM<br>107 μM<br>26 mg/L                                                                                                 | ND‡<br>0.6-1.2 g/L                                                                                             |  |