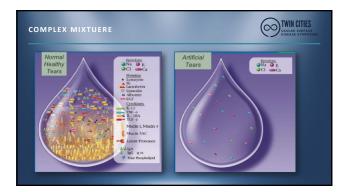

| AUTOLOGOUS SERUM AND TEAR FILM COM                                                  | PONENE                                                                                                                          | rs 🚫                                                                                                                       | TWIN CITIES DOULAR SURFACE DISEASE SYMPOSIUM                                                                   |  |
|-------------------------------------------------------------------------------------|---------------------------------------------------------------------------------------------------------------------------------|----------------------------------------------------------------------------------------------------------------------------|----------------------------------------------------------------------------------------------------------------|--|
|                                                                                     |                                                                                                                                 | Concer                                                                                                                     | ntration                                                                                                       |  |
| Lysozyme, lactoferrin, albumin = major components in tears                          | Components                                                                                                                      | Tear, Basal                                                                                                                | Serum†                                                                                                         |  |
| Albumin, IgG = major components in serum                                            | Proteins<br>Total protein<br>Lysogyme                                                                                           | 7.51 mg/mL<br>2.36 mg/mL                                                                                                   | 66-81 mg/ml.<br>5.0-10.2 ug/ml.                                                                                |  |
| Infection via serum can occur                                                       | Lactoferrin                                                                                                                     | 1.84 mg/mL                                                                                                                 | 0.17-0.28 mg/ml.                                                                                               |  |
| Serum itself is unstable and probably degraded by internal enzymes                  | Albumin<br>IgA<br>IgD<br>IgE                                                                                                    | 1.3 mg/mL<br>0.30 mg/mL<br>ND<br>0.1 ug/mL                                                                                 | 41-51 mg/ml.<br>0.93-3.93 mg/ml.<br>0.03 mg/ml.<br>0.4 ug/ml.                                                  |  |
| Use of serum components — can minimize these challenges                             | IgG IgM CuZn-SOD Growth factors EGF TGF-2, male TGF-2, female TGF-51 TGF-52 Vitamins Vitamin A Vitamin C Anticoxidants Tyrosine | 0.126 mg/I. 0.86 µg/mL 103 ng/mg protein 1.66 ng/mL 247 pg/mL 180 pg/mL Not detected 2.52 ng/mL 55 pg/mL 16 ng/mL 17 µg/mL | 8.61-17.47 mg/ml. 0.35-1.83 mg/ml. ND1 0.72 ng/ml. 147 pg/ml. 147 pg/ml. 140.3 ng/ml 200-500 ng/ml. 5-9 µg/ml. |  |
| st Ophthalmol Vis Sci. 2018:59:DES121-DES129. https://doi.org/10.1167/iovs.17-23760 | Glutathione                                                                                                                     | 45 μM<br>107 μM<br>26 mg/L                                                                                                 | ND‡<br>0.6-1.2 g/L                                                                                             |  |